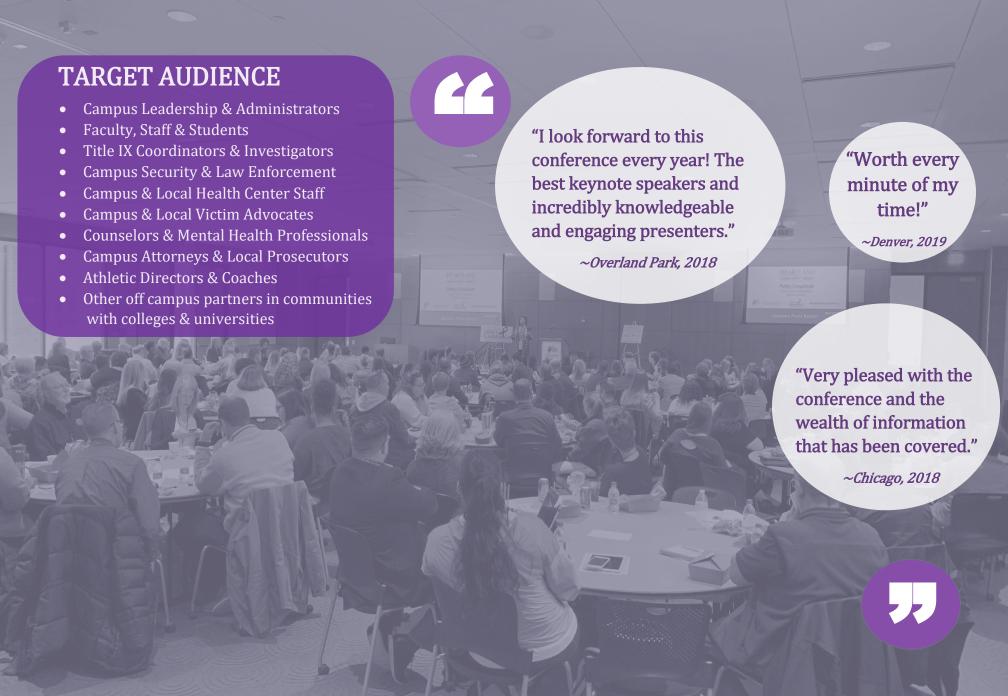

Jana's Campaign Campus Safety Summits are premier training opportunities for administrators, faculty and staff as well as many off-campus community partners. Our educational Summits focus on preventing and responding to dating and sexual violence as well as stalking on campuses, provide guidance on complying with Title IX and the Clery Act, while connecting experts in the field and decision-makers to discuss best practices.